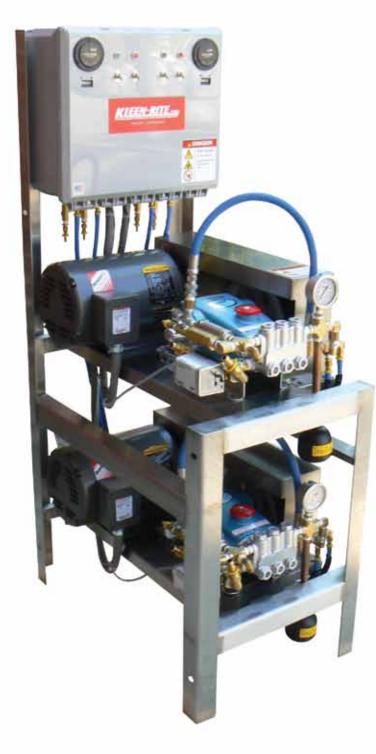

## Stainless Steel High Pressure Pump Stand

When it's time to upgrade your old worn out car wash equipment, the Kleen-Rite High Pressure Pump Stand unit is the easy, economical and space saving way to upgrade your car wash equipment. This first class, heavy-duty unit comes complete with everything needed for self serve and prep unit applications. This completely pre-plumbed and prewired pump unit makes installation so simple and easy that most car wash operators can install it themselves. Whether upgrading an existing location or building a new car wash, the Kleen-Rite High Pressure Pump Stand is the best choice for value, ease of installation and dependability.

## Features

- Completely pre-plumbed & prewired.
- Assembled ready to go bay units.
- Baldor 5HP, 3PH Motor.
- Choice of Cat Pump, General "Emperor" Pump or Arimitsu Pump.
- Regulator & Pulsation Dampener.
- Stainless Steel Soap & Wax Solenoids.
- 3 way solenoid valve for hot wash & cold rinse.
- Weep Plumbed.
- Motor Starters.
- Shutoff toggle switch.
- Transformer.
- Bay wash down toggle switch.
- Pressure guage.
- Counter.
- Hour Meter.
- 2 Belt Pulleys & SS Belt Guard.
- Unit can be customized to your specifications.

One Pump Unit

PS310

PS310-2

Two Pump Unit